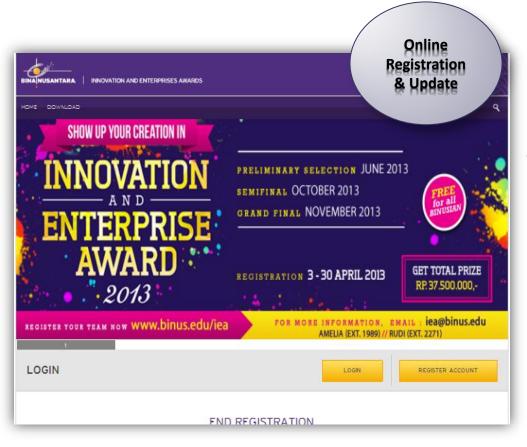

#### **Official Website**

Website Innovation Enterprise Award 2013

#### Prize

- 1<sup>st</sup> Winner = IDR 15.000.000
- 2<sup>nd</sup> Winner = IDR 12.500.000
- 3<sup>rd</sup> Winner = IDR 10.000.000

## • Total rewards = IDR 37.500.000