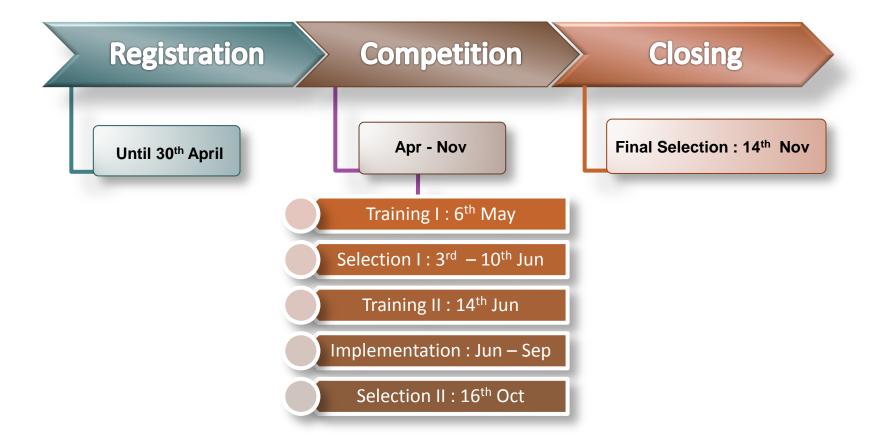

### Timeline

**Communication Session : Innovation & Enterprise Award 2013** 

#### **Detail Timeline**

| Tahap        |    | Aktivitas                                    |     | 2013 |     |        |        |      |     |     |     |         |     |     |     |
|--------------|----|----------------------------------------------|-----|------|-----|--------|--------|------|-----|-----|-----|---------|-----|-----|-----|
|              |    |                                              | Jan | Feb  | Mar | Apr    | May    | Jun  | Jul | Aug | Sep | Oct     | Nov | Dec |     |
| Registration | 1  | Registration                                 |     |      |     | 3 - 30 |        |      |     |     |     |         |     |     | 27  |
| Competition  | 1  | Training I                                   |     |      |     |        | 6      |      |     |     |     |         |     |     | 1   |
|              | 2  | Proposal Creating                            |     |      |     |        | 6 - 20 |      |     |     |     |         |     |     | 14  |
|              | 3  | Proposal Submision                           |     |      |     |        | 21     |      |     |     |     |         |     |     | 1   |
|              | 4  | Selection I : Presentation (10 minutes)      |     |      |     |        |        | 3-10 |     |     |     |         |     |     | 10  |
|              | 5  | Top 15 Annoucement                           |     |      |     |        |        | 11   |     |     |     |         |     |     | 1   |
|              | 6  | Training II                                  |     |      |     |        |        | 14   |     |     |     |         |     |     | 1   |
|              | 7  | Implementation                               |     |      |     |        |        | 17   |     | •   | 25  |         |     |     | 100 |
|              | 8  | Implementation Report Creating               |     |      |     |        |        |      |     |     | 25  | . 9     |     |     | 14  |
|              | 9  | Implementation Report Submision              |     |      |     |        |        |      |     |     |     | 10      |     |     | 1   |
|              | 11 | Selection II : Presentation (max 30 minutes) |     |      |     |        |        |      |     |     |     | 16 - 18 |     |     | 3   |
|              | 12 | Top 3 Annoucement                            |     |      |     |        |        |      |     |     |     | 25      |     |     | 1   |
| Closing      | 1  | Selection III : To Board + Final Event       |     |      |     |        |        |      |     |     |     |         | 14  |     | 1   |