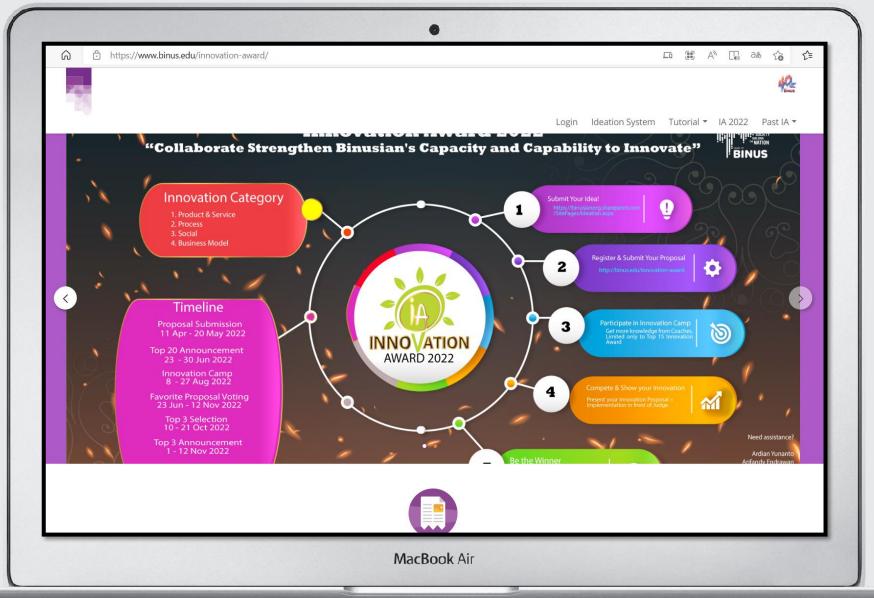

## Innovation Award 2022 "Collaborate Strengthen Binusian's Capacity and Capability to Innovate"

Need assistance?

Ardian Yunanto

Karto Iskandar

Arifandy Endrawan

via Microsoft Teams

email: ia@binus.edu ext 1214/1215

#### **Innovation Category**

- 1. Product & Service
- 2. Process
- 3. Social
- 4. Business Model

#### Timeline

Proposal Submission 11 Apr - 20 May 2022

Top 20 Announcement 23 - 30 Jun 2022

Innovation Camp 8 - 27 Aug 2022

Favorite Proposal Voting 23 Jun - 12 Nov 2022

> Top 3 Selection 10 - 21 Oct 2022

Top 3 Announcement 1 - 12 Nov 2022

Grand Final & Awarding 1 -10 Dec 2022