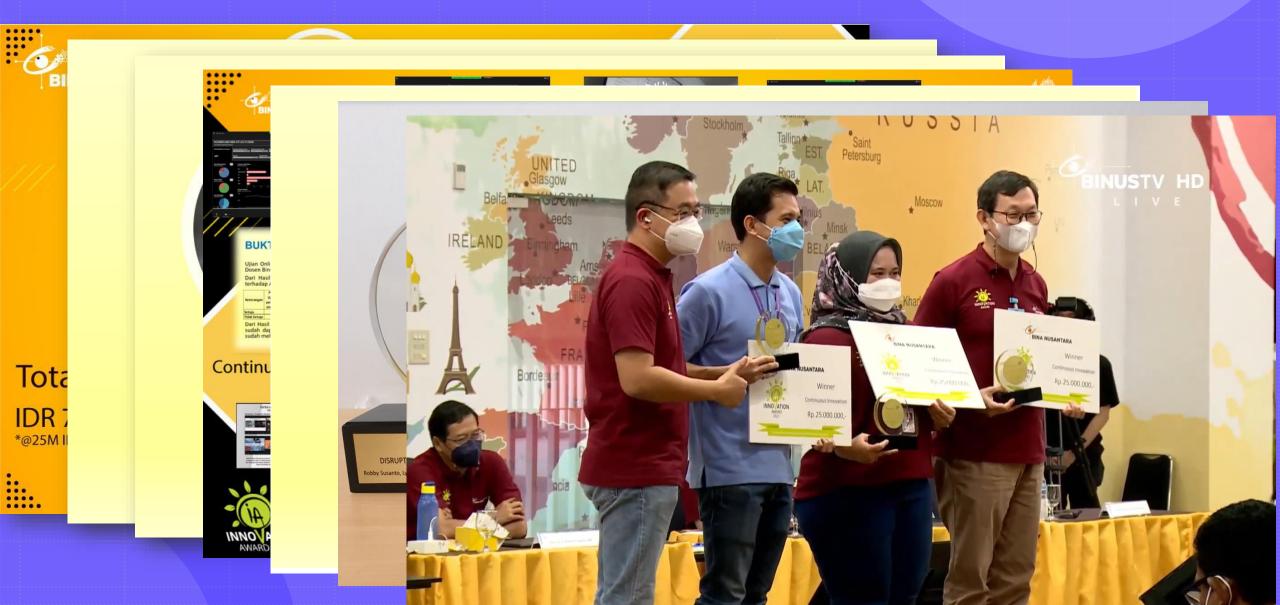

TOP 15

@ Rp 1,000,000 (9 Team)

Rp.236.117.000

2022

1st Winner 2nd Winner 3rd Winner

Χ

**Fav Winner** 

Product & → 5
Service

Process  $\rightarrow$  5

Social  $\rightarrow$  5

Business Model  $\rightarrow$  5

TOP 20 (@5 per Category)

Each Team (17) Get Rp 5,000,000

Rp.281.250.000

People Innovation Excellence

#### **PRIZE AND REWARD**

*17 teams @5.000.000* 

Total Rp.281.250.000

++