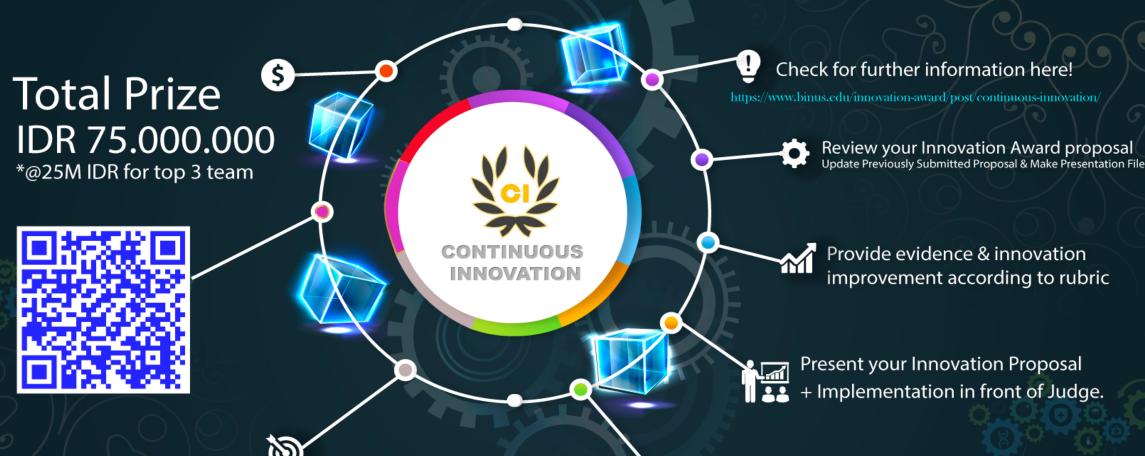

## Continuous Innovation Award 2022 "Collaborate Strengthen Binusian's Capacity and Capability to Innovate"

Socialization 7 - 30 May 2022

Data Collection
10 - 30 May 2022

Winner Analysis

1 Jul - 30 Nov 2022

Timeline

Awarding
1 - 10 Dec 2022

Become Continuous Innovation winner

Contact Us Ardian Yunanto

Ardian Yunanto Arifandy Endrawan Karto Iskandar via Microsoft Teams

email: ia@binus.edu ext 1214/1215