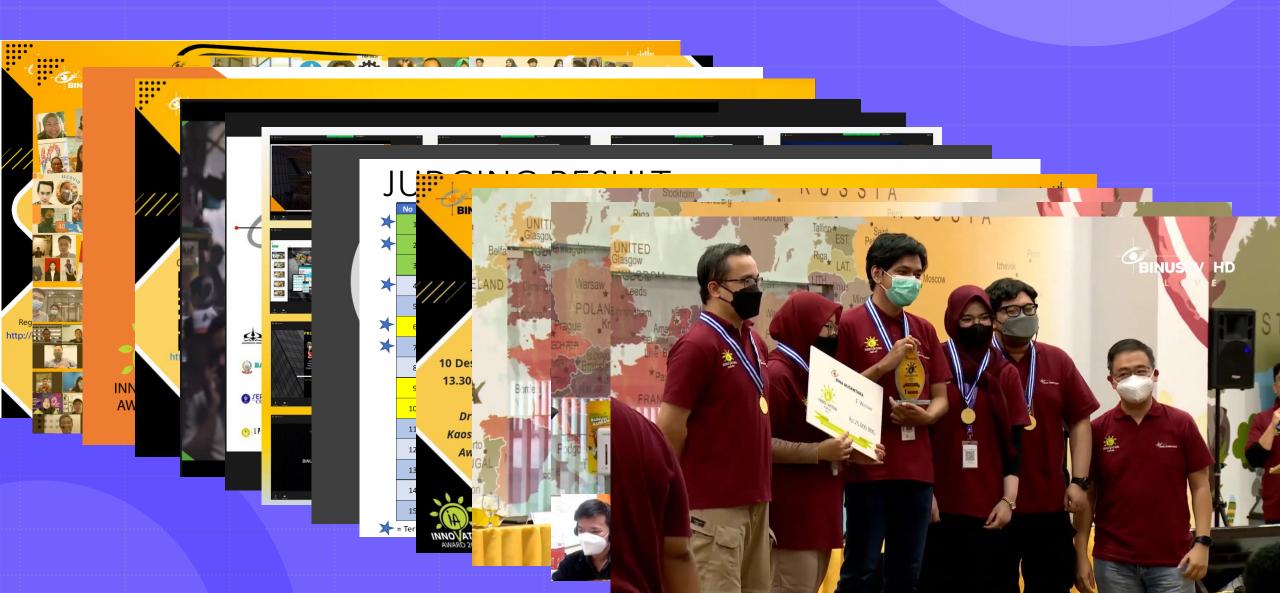

## Winner History Innovation Award

|       | Kategori                                            |                          |                 |                   |  |  |
|-------|-----------------------------------------------------|--------------------------|-----------------|-------------------|--|--|
| Tahun | Product & Service                                   | Process                  | Social          | Business<br>Model |  |  |
| 2015  | 1 <sup>st</sup> , 2 <sup>nd</sup>                   | 3 <sup>rd</sup>          |                 |                   |  |  |
| 2016  | 1 <sup>st</sup> , 3 <sup>rd</sup>                   | 2 <sup>nd</sup> , HM     |                 |                   |  |  |
| 2017  | 1 <sup>st</sup> , 2 <sup>nd</sup> , 3 <sup>rd</sup> |                          | НМ              |                   |  |  |
| 2018  | 1 <sup>st</sup> , 3 <sup>rd</sup> , FW, HM          | 2 <sup>nd</sup>          |                 |                   |  |  |
| 2019  | 2 <sup>nd</sup> , HM                                | 3 <sup>rd</sup> , HM, FW | 1 <sup>st</sup> | НМ                |  |  |
| 2020  | 1 <sup>st</sup> , 3 <sup>rd</sup> , HM              | 1 <sup>st</sup> , FW     | НМ              | НМ                |  |  |
| 2021  | 1 <sup>st</sup> , 3 <sup>rd</sup>                   | HM, FW                   | НМ              | НМ                |  |  |

## **Innovation Award Top 15 → Top 20**

...2021

1st Winner 2nd Winner 3rd Winner

3 Honorable Mention

Fav Winner

 $67 \rightarrow 9$ Product & Service  $33 \rightarrow 4$ Process  $6 \rightarrow 1$ Social  $2 \rightarrow 1$ Business Model

TOP 15

@ Rp 1,000,000 (9 Team)

Rp.236.117.000

2022

1st Winner 2nd Winner 3rd Winner

Χ

**Fav Winner** 

Product & → 5
Service