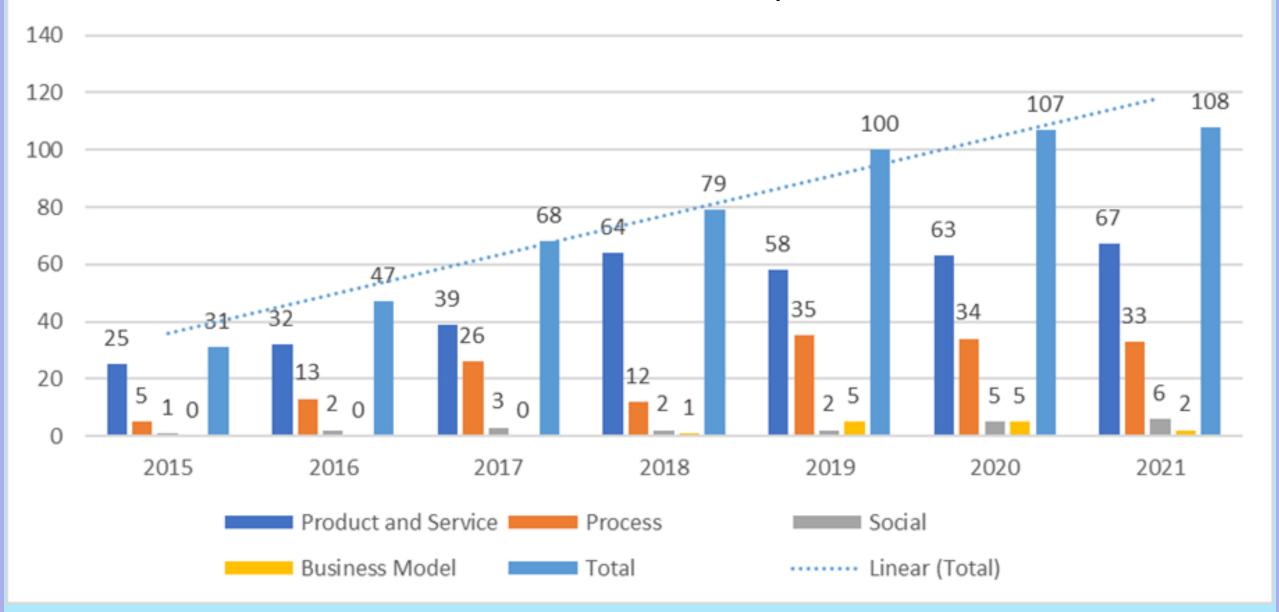

Timeline

Proposal Submission 11 Apr - 20 May 2022

Top 20 Announcement 23 - 30 Jun 2022

Innovation Camp 8 - 27 Aug 2022

Favorite Proposal Voting 23 Jun - 12 Nov 2022

> Top 3 Selection 10 - 21 Oct 2022

Top 3 Announcement 1 - 12 Nov 2022

Grand Final & Awarding 1 -10 Dec 2022





## Continuous Innovation Award 2022 "Collaborate Strengthen Binusian's Capacity and Capability to Innovate"





Socialization 7 - 30 May 2022

Data Collection
10 - 30 May 2022

Winner Analysis

1 Jul - 30 Nov 2022

Timeline

Awarding
1 - 10 Dec 2022

Become Continuous Innovation winner

Contact Us Ardian Yunanto

Ardian Yunanto Arifandy Endrawan Karto Iskandar via Microsoft Teams

email: ia@binus.edu ext 1214/1215

# Video Teaser Innovation Award 2022



#### Innovation Award Number of Proposal 2015 - 2021



## Winner History Innovation Award

|       | Kategori                                            |                          |                 |                   |  |  |
|-------|-----------------------------------------------------|--------------------------|-----------------|-------------------|--|--|
| Tahun | Product & Service                                   | Process                  | Social          | Business<br>Model |  |  |
| 2015  | 1 <sup>st</sup> , 2 <sup>nd</sup>                   | 3 <sup>rd</sup>          |                 |                   |  |  |
| 2016  | 1 <sup>st</sup> , 3 <sup>rd</sup>                   | 2 <sup>nd</sup> , HM     |                 |                   |  |  |
| 2017  | 1 <sup>st</sup> , 2 <sup>nd</sup> , 3 <sup>rd</sup> |